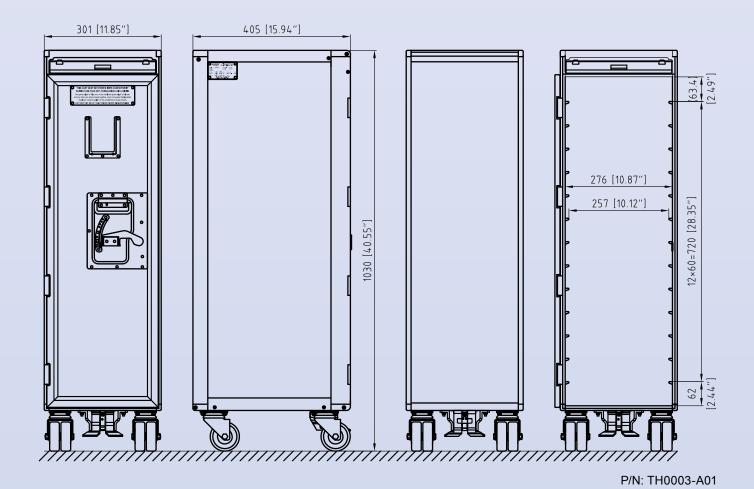

## **Reduced Weight Half Size Carts:**

| Part Number | Empty Weight (kg/lb) | Remarks              |
|-------------|----------------------|----------------------|
| TH0003-A01  | 13.4 / 29.6          | With Dry Ice Tray    |
| TH0004-A01  | 12.8 / 28.2          | Without Dry Ice Tray |