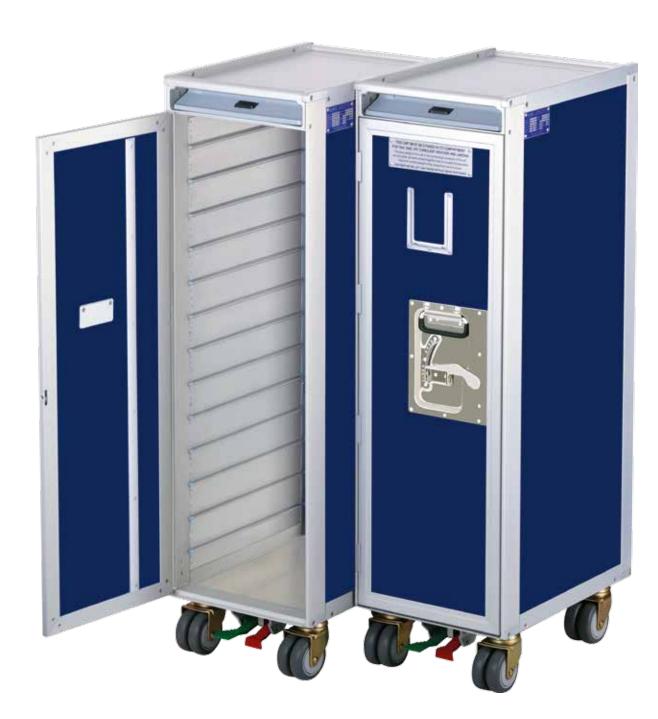

## **Reduced Weight Half Size Cart**

Address 71 Jiangpu Road Suzhou, Jiangsu 215126 rel: +86 512 6238 7800 fax: +86 512 6238 7830 fmail: info@egret.aero Veb: www.egret.aero

Reduced weight carts are made of high-grade aluminum alloy extrusions and sheets, stainless steel hardware, with

Conventional carts have been proven for decades. Such carts are still the most popular ones in use onboard as meal and beverage carts by most airlines worldwide.

ATLAS, KSSU, ACE or customized configurations are available.

approved insulation foams that satisfy all fire property requirements.