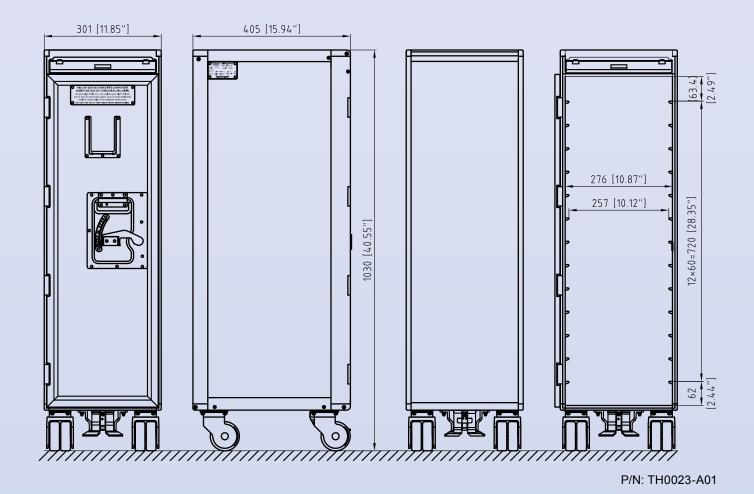

## Lightweight Half Size Carts:

| Part Number | Empty Weight (kg/lb) | Remarks              |
|-------------|----------------------|----------------------|
| TH0023-A01  | 10.9 / 24.0          | With Dry Ice Tray    |
| TH0024-A01  | 10.3 / 22.7          | Without Dry Ice Tray |