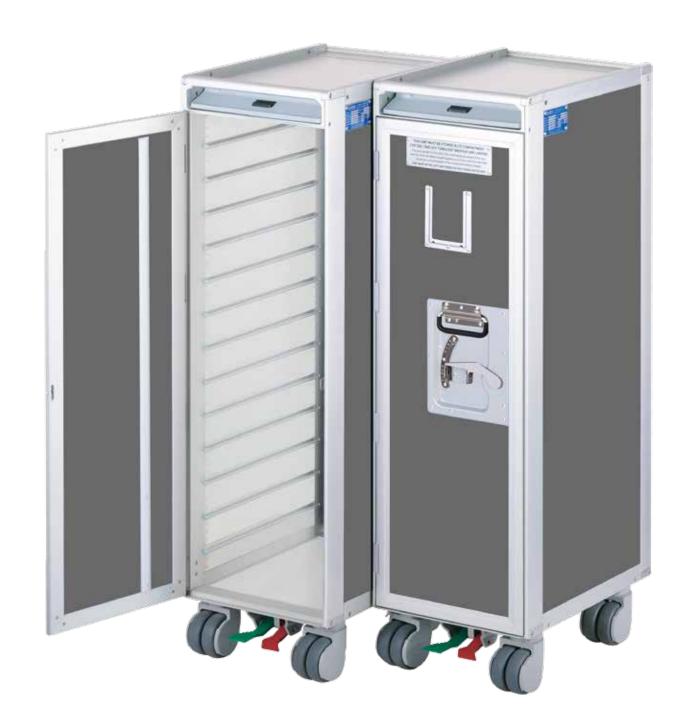

## **Lightweight Half Size Cart**

Address 71 Jiangpu Road Suzhou, Jiangsu 215126 rel: +86 512 6238 7800 fax: +86 512 6238 7830 fmail: info@egret.aero Veb: www.egret.aero

Lightweight Carts are made of high-grade aluminum alloys extrusions and sheets, stainless steel hardware, with approved insulation forms which meet all fire property requirements.

Egret Lightweight carts are made by using CNC technology to further optimize the structures with special lightweight TENTE Aviana castor wheels by Tente-Rollen GmbH, Germany.

ATLAS, KSSU, ACE or customized configurations are available.

## Lightweight Half Size Carts:

| Part Number | Empty Weight (kg/lb) | Remarks              |
|-------------|----------------------|----------------------|
| TH0023-A01  | 10.9 / 24.0          | With Dry Ice Tray    |
| TH0024-A01  | 10.3 / 22.7          | Without Dry Ice Tray |