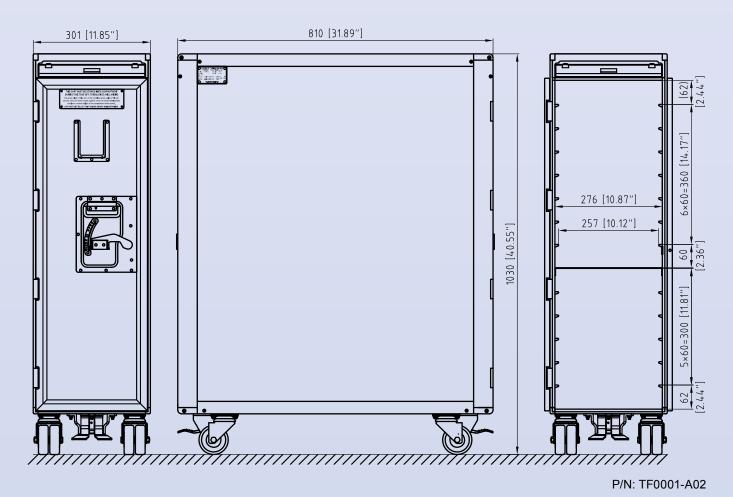

## Reduced Weight Full Size Carts:

| Part Number | Empty Weight (kg/lb) | Remarks                            |
|-------------|----------------------|------------------------------------|
| TF0001-A02  | 21.4 / 47.2          | With Dry Ice Trays                 |
| TF0001-A01  | 21.4 / 47.2          | With Dry Ice Trays & Chiller Vents |
| TF0005-A01  | 20.1 / 44.3          | Without Dry Ice Tray               |