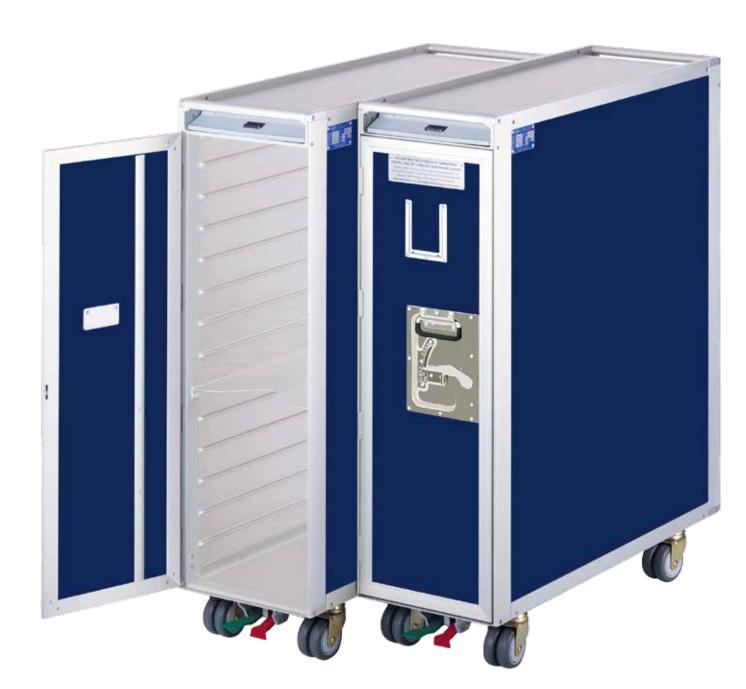

## **Reduced Weight Full Size Cart**

Address 71 Jiangpu Road Suzhou, Jiangsu 215126 Tel: +86 512 6238 7800 Fax: +86 512 6238 7830 Email: info@egret.aero Web: www.egret.aero

Reduced weight carts are made of high-grade aluminum alloy extrusions and sheets, stainless steel hardware, with approved insulation foams that satisfy all fire property requirements.

Conventional carts have been proven for decades. Such carts are still the most popular ones in use onboard as meal and beverage carts by most airlines worldwide.

ATLAS, KSSU, ACE or customized configurations are available.