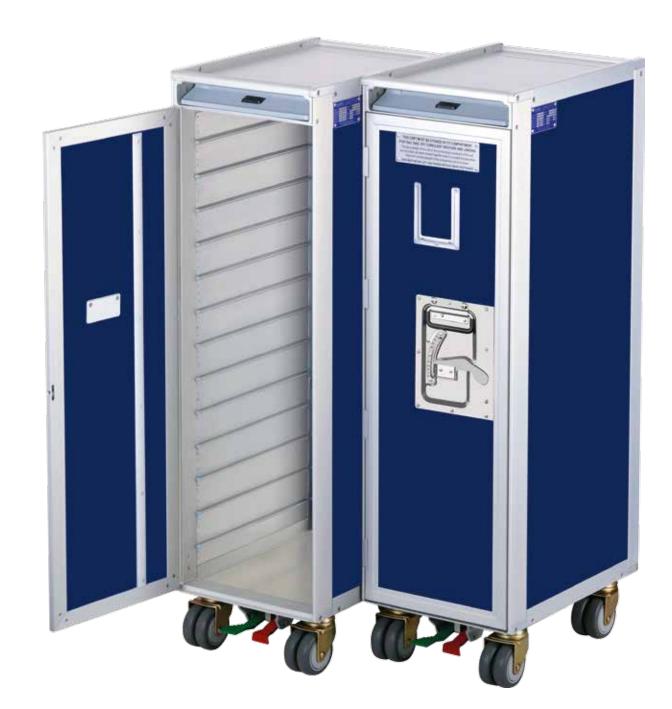

## **Reduced Weight Half Size Cart**

Reduced weight carts are made of high-grade aluminum alloy extrusions and sheets, stainless steel hardware, with approved insulation foams that satisfy all fire property requirements.

Conventional carts have been proven for decades. Such carts are still the most popular ones in use onboard as meal and beverage carts by most airlines worldwide.

ATLAS, KSSU, ACE or customized configurations are available.