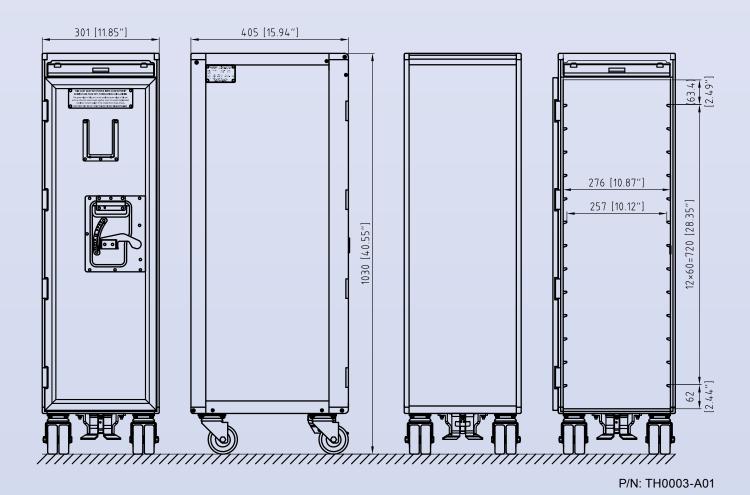

## Reduced Weight Half Size Carts:

| Part Number | Empty Weight (kg/lb) | Remarks              |
|-------------|----------------------|----------------------|
| TH0003-A01  | 13.4 / 29.6          | With Dry Ice Tray    |
| TH0004-A01  | 12.8 / 28.2          | Without Dry Ice Tray |