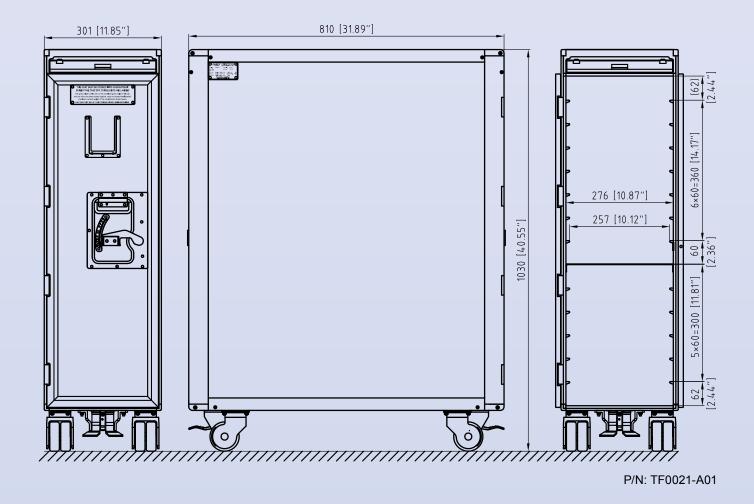

## Lightweight Full Size Carts:

| Part Number | Empty Weight (kg/lb) | Remarks                            |
|-------------|----------------------|------------------------------------|
| TF0021-A01  | 17.3 / 38.1          | With Dry Ice Trays                 |
| TF0021-A02  | 17.5 / 38.6          | With Dry Ice Trays & Chiller Vents |
| TF0022-A01  | 16.0 / 35.3          | Without Dry Ice Tray               |