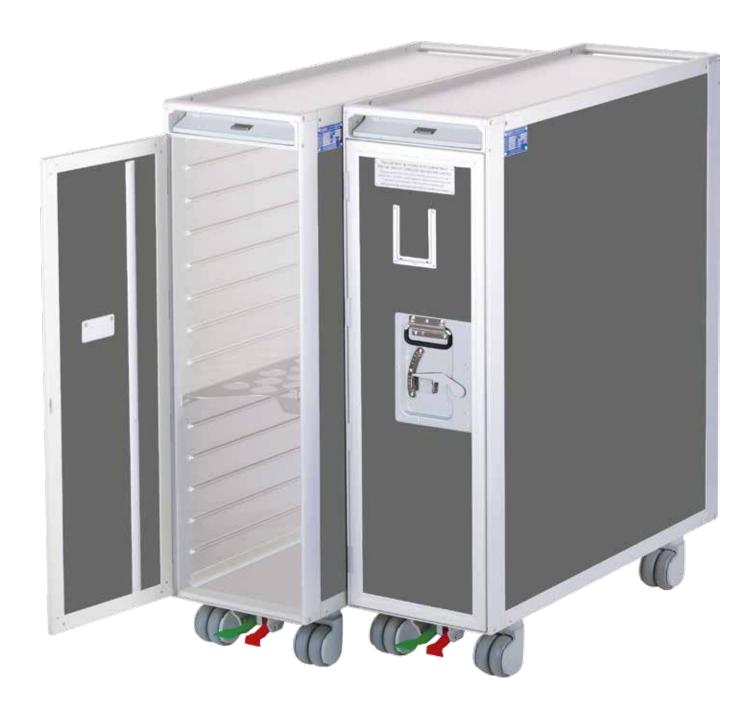

## **Lightweight Full Size Cart**

Address 71 Jiangpu Road Suzhou, Jiangsu 215126 Tel: +86 512 6238 7800 Fax: +86 512 6238 7830 Email: info@egret.aero Web: www.egret.aero

Lightweight Carts are made of high-grade aluminum alloys extrusions and sheets, stainless steel hardware, with approved insulation forms which meet all fire property requirements.

Egret Lightweight carts are made by using CNC technology to further optimize the structures with special lightweight TENTE Aviana castor wheels by Tente-Rollen GmbH, Germany.

ATLAS, KSSU, ACE or customized configurations are available.