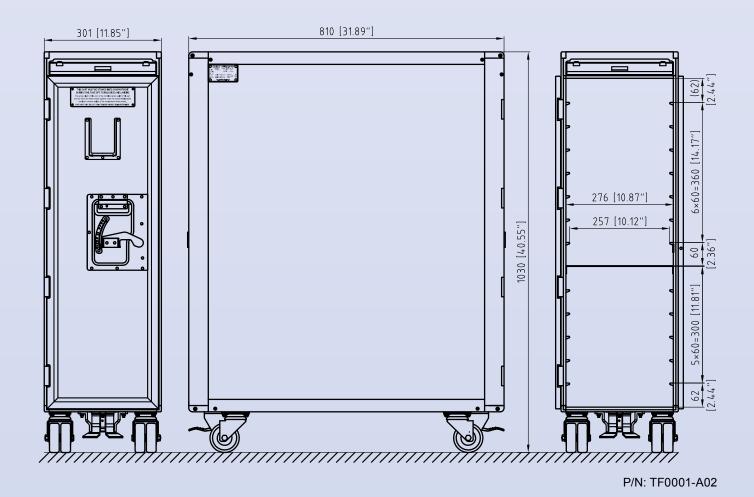

P/N: TF0001-A02

## Reduced Weight Full Size Carts:

| Part Number | Empty Weight (kg/lb) | Remarks                            |
|-------------|----------------------|------------------------------------|
| TF0001-A02  | 21.4 / 47.2          | With Dry Ice Trays                 |
| TF0001-A01  | 21.4 / 47.2          | With Dry Ice Trays & Chiller Vents |
| TF0005-A01  | 20.1 / 44.3          | Without Dry Ice Tray               |