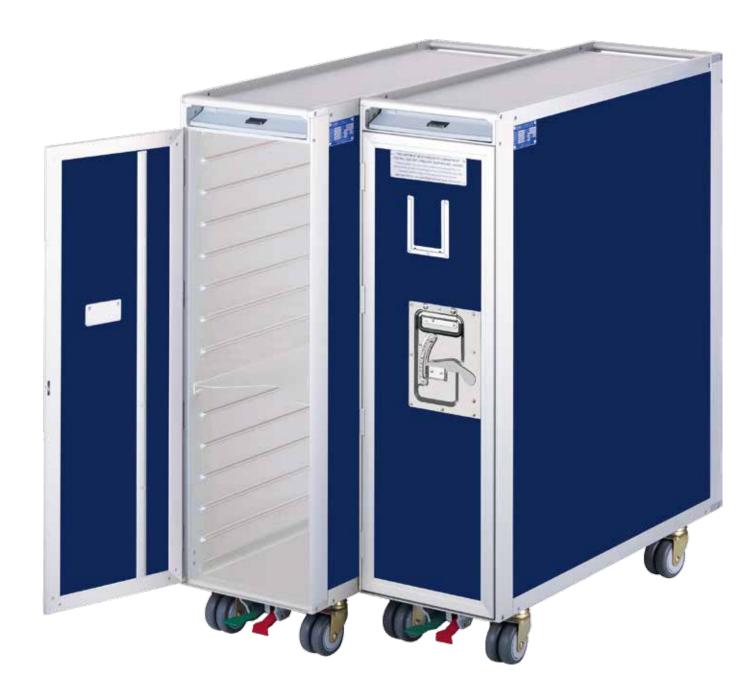

## **Reduced Weight Full Size Cart**

Reduced weight carts are made of high-grade aluminum alloy extrusions and sheets, stainless steel hardware, with approved insulation foams that satisfy all fire property requirements.

Conventional carts have been proven for decades. Such carts are still the most popular ones in use onboard as meal and beverage carts by most airlines worldwide.

ATLAS, KSSU, ACE or customized configurations are available.