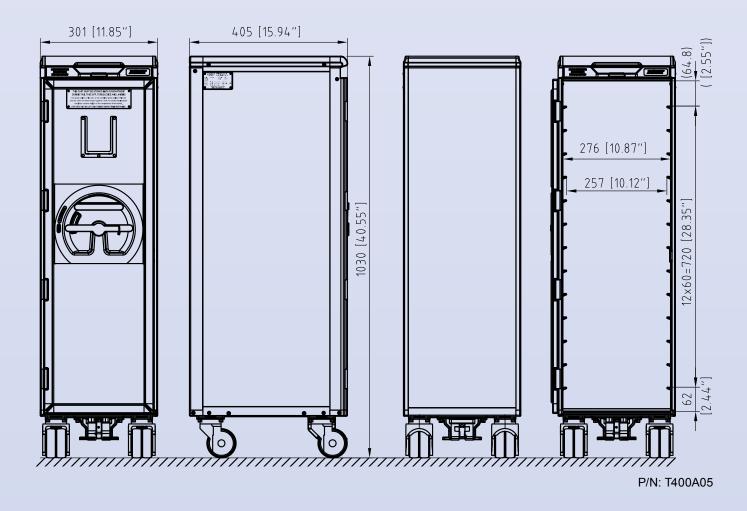

## M-1 Series Half Size Carts:

| Part Number | Empty Weight (kg/lb) | Remarks              |
|-------------|----------------------|----------------------|
| T400A05     | 11.0 / 24.3          | With Dry Ice Tray    |
| T401A05     | 10.6 / 23.4          | Without Dry Ice Tray |