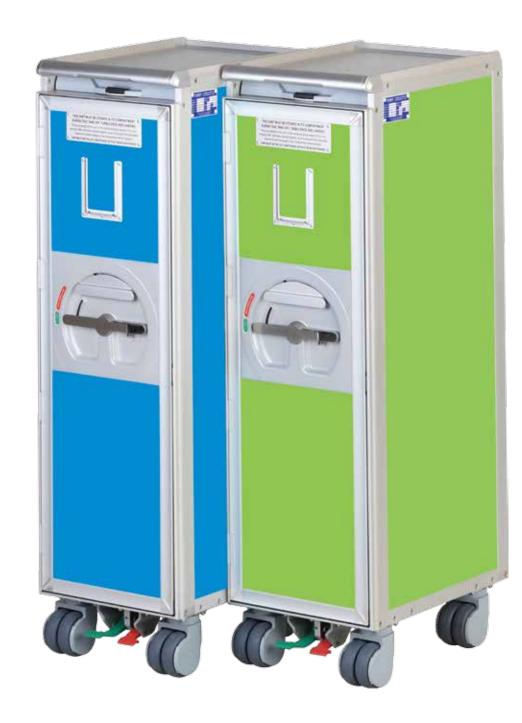

## M-1 Series Half Size Cart

Address 71 Jiangpu Road Suzhou, Jiangsu 215126 China Tel: +86 512 6238 7800 Fax: +86 512 6238 7830 Email: info@egret.aero Web: www.egret.aero

M-1 Series carts are designed to be more ergonomic while keeping its weight low and maintaining the same strength and robustness as the earlier generations. The new series provides better comfort and smoother operation by having rounder profiles and larger handles. Insulation properties have also been improved in the new design.

ATLAS, KSSU, ACE or customized configurations are available.

## M-1 Series Half Size Carts:

| Part Number | Empty Weight (kg/lb) | Remarks              |
|-------------|----------------------|----------------------|
| T400A05     | 11.0 / 24.3          | With Dry Ice Tray    |
| T401A05     | 10.6 / 23.4          | Without Dry Ice Tray |