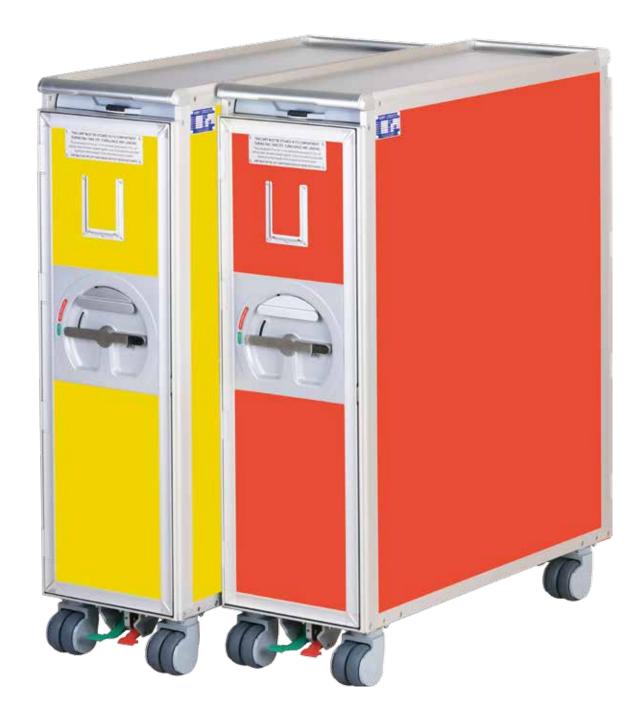

## M-1 Series Full Size Cart

Address 71 Jiangpu Road Suzhou, Jiangsu 215126 Fel: +86 512 6238 7800 Fax: +86 512 6238 7830 Email: info@egret.aero Veb: www.egret.aero

M-1 Series carts are designed to be more ergonomic while keeping its weight low and maintaining the same strength and robustness as the earlier generations. The new series provides better comfort and smoother operation by having rounder profiles and larger handles. Insulation properties have also been improved in the new design.

ATLAS, KSSU, ACE or customized configurations are available.

## M-1 Series Full Size Carts:

| Part Number | Empty Weight (kg/lb) | Remarks                            |
|-------------|----------------------|------------------------------------|
| T150A05     | 17.4 / 38.4          | With Dry Ice Trays                 |
| T150A04     | 17.4 / 38.4          | With Dry Ice Trays & Chiller Vents |
| T151A05     | 16.6 / 36.6          | Without Dry Ice Tray               |