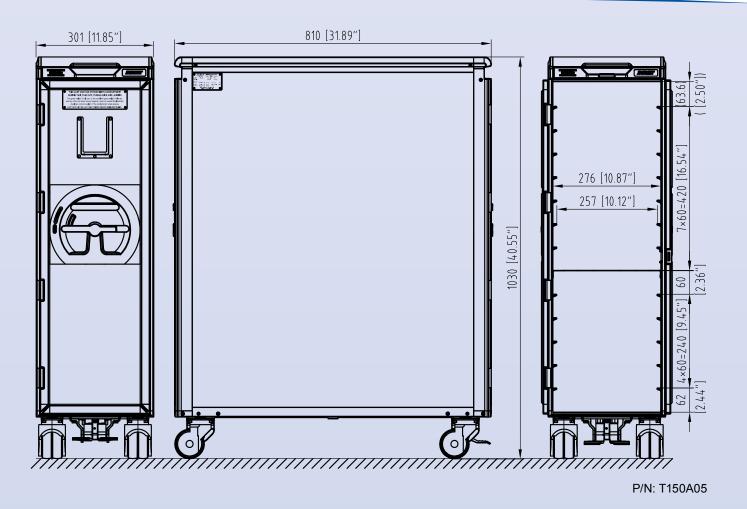

## M-1 Series Full Size Carts:

| Part Number | Empty Weight (kg/lb) | Remarks                            |
|-------------|----------------------|------------------------------------|
| T150A05     | 17.4 / 38.4          | With Dry Ice Trays                 |
| T150A04     | 17.4 / 38.4          | With Dry Ice Trays & Chiller Vents |
| T151A05     | 16.6 / 36.6          | Without Dry Ice Tray               |